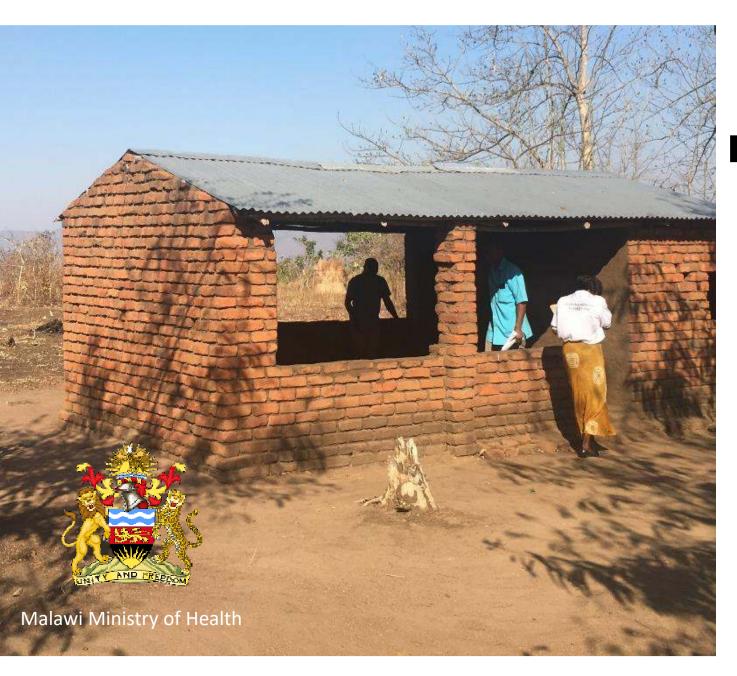

## Community Health in Malawi

Before the nineties Malawi's community health was delivered by:

Volunteers

**Health Inspectors** 

**Primary Health Nurses** 