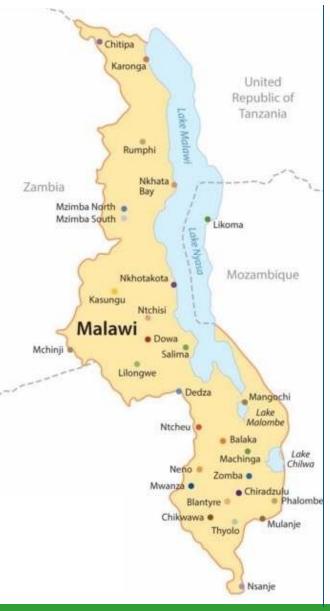

#### Malawi Context

Malawi's population is 17 million

84%

Rural

24%

Not within 8km of health facility

**53%** 

Of deaths caused by top 4 illnesses (HIV/AIDS, LRI, Diarrhoeal, Malaria)<sup>1</sup>