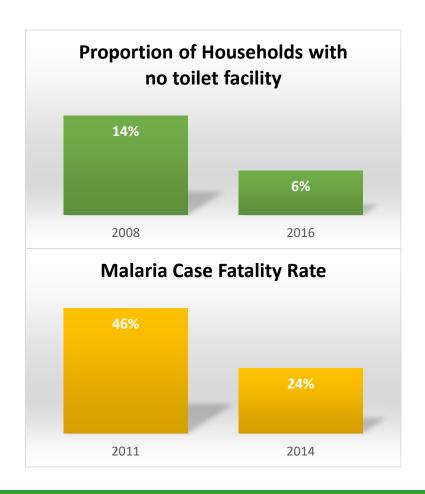

#### Malawi Context

Malawi's population is 17 million

84%

Rural

24%

Not within 8km of health facility

**53%** 

Of deaths caused by top 4 illnesses (HIV/AIDS, LRI, Diarrhoeal, Malaria)<sup>1</sup>