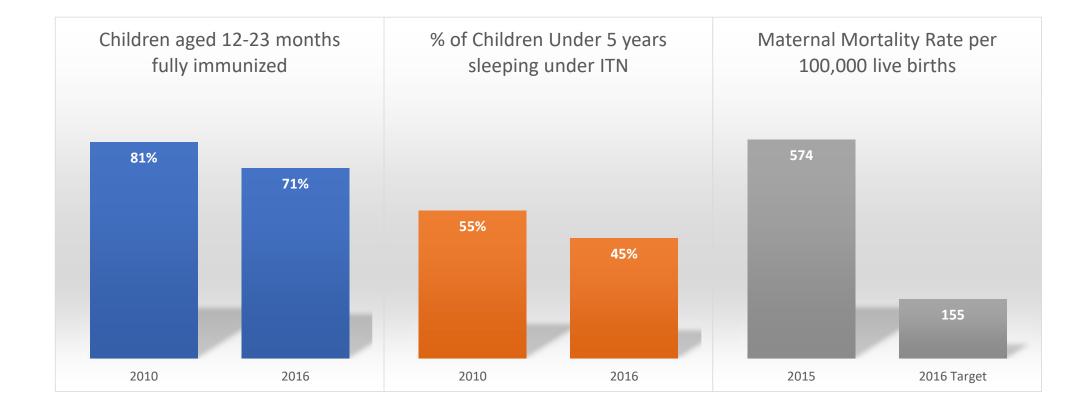

#### Malawi Context

Malawi's population is 17 million

84%

Rural

24%

Not within 8km of health facility

**53%** 

Of deaths caused by top 4 illnesses (HIV/AIDS, LRI, Diarrhoeal, Malaria)<sup>1</sup>