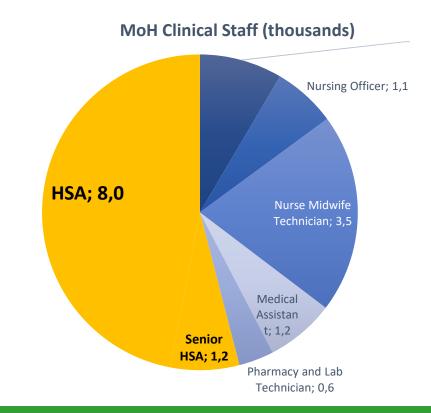

## HSAs are full-time CHWs employed by MOH

HSAs are meant to reside in their catchment area

The recommended HSA to population ratio is 1 to 1,000 people

HSA's & Senior HSA's are over half of MoH's clinical staff