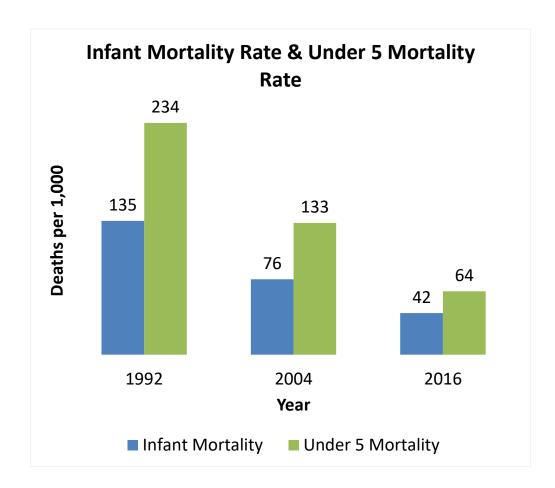

#### Malawi Context

Malawi's population is 17 million

84%

Rural

24%

Not within 8km of health facility

**53%** 

Of deaths caused by top 4 illnesses (HIV/AIDS, LRI, Diarrhoeal, Malaria)<sup>1</sup>